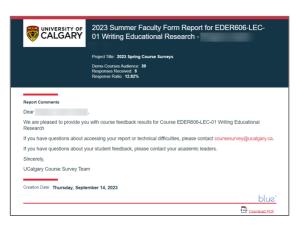

#### OR

Step 3:

To generate a PDF, click *"Download PDF"* icon button.

| UNIVERSITY OF                  | 2023 Summer Faculty Form Report for EDER606-LEC-<br>01 Writing Educational Research -                                     |
|--------------------------------|---------------------------------------------------------------------------------------------------------------------------|
|                                | Project Title: 2023 Spring Course Surveys<br>Demo-Courses Audience: 39<br>Responses Received: 5<br>Response Ratio: 12.82% |
| Report Comments<br>Dear        |                                                                                                                           |
|                                | v with course feedback results for Course EDER606-LEC-01 Writing Educational                                              |
| If you have questions about a  | ccessing your report or technical difficulties, please contact coursesurvey@ucalgary.ca.                                  |
| If you have questions about y  | our student feedback, please contact your academic leaders.                                                               |
| Sincerely,                     |                                                                                                                           |
| UCalgary Course Survey Tea     | m                                                                                                                         |
| Creation Date: Thursday, Septe | Generate a PDF blue                                                                                                       |
|                                | Download PDE                                                                                                              |